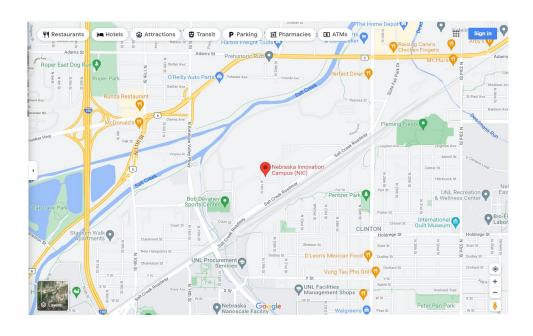

## Nebraska Innovation Campus — Conference Center 2021 Transformation Drive, Lincoln

## From Omaha, NE

- 1. Take I-80 W toward Lincoln, NE
- 2. Follow I-80 W to US-6 in Waverly. Take exit 409 from I-80 W.
- 3. Turn left onto US-6 W
- 4. Turn left onto State Fair Park Drive
- 5. Continue onto Salt Creek Roadway
- 6. Turn right onto N 21st Street
- 7. Arrived at Nebraska Innovation Campus

## From Grand Island, NE

- 1. Take I-80 E toward Lincoln, NE
- 2. Follow I-80 E to W Cornhusker Hwy in Lincoln, NE. Take exit 399 from I-80 E.
- 3. Turn left onto W Cornhusker Hwy
- 4. Continue on W Cornhusker Hwy to State Fair Park Drive
- 5. Turn right onto State Fair Park Drive
- 6. Continue onto Salt Creek Roadway
- 7. Turn right onto N 21st Street
- 8. Arrived at Nebraska Innovation Campus