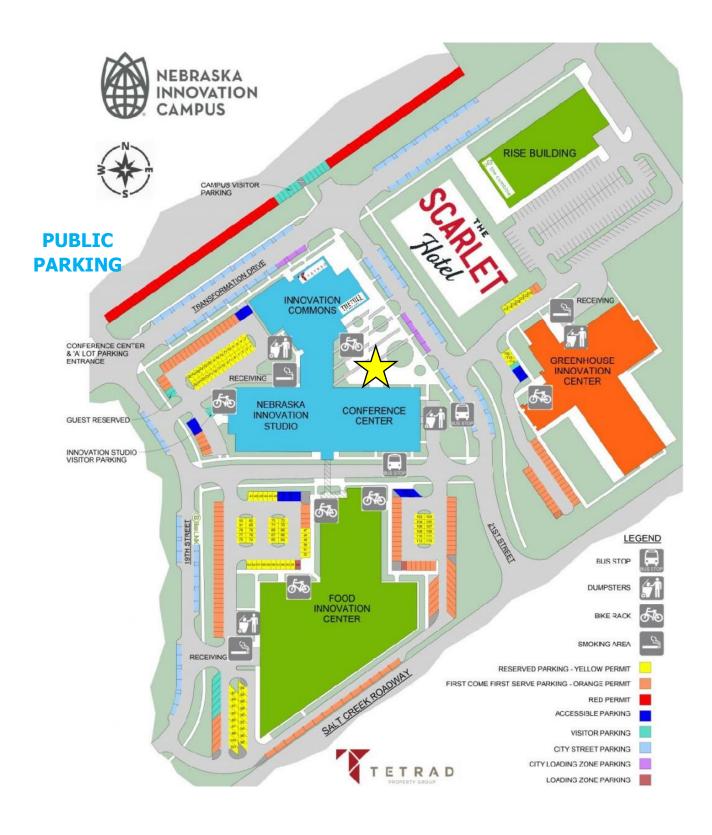

## Nebraska Innovation Campus — Conference Center 2021 Transformation Drive, Lincoln